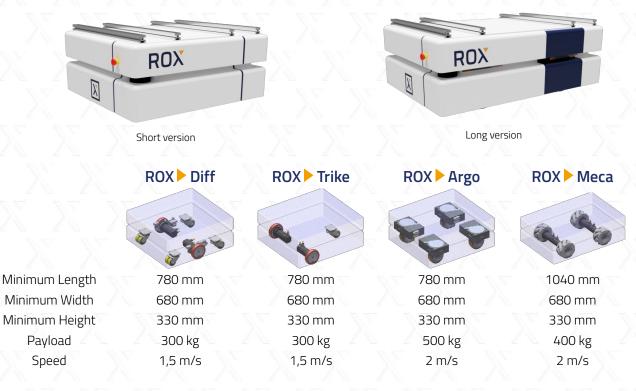

#### Dimensions

ROX is available as standard in the sizes shown below. It can also be easily customized for a more specific application.