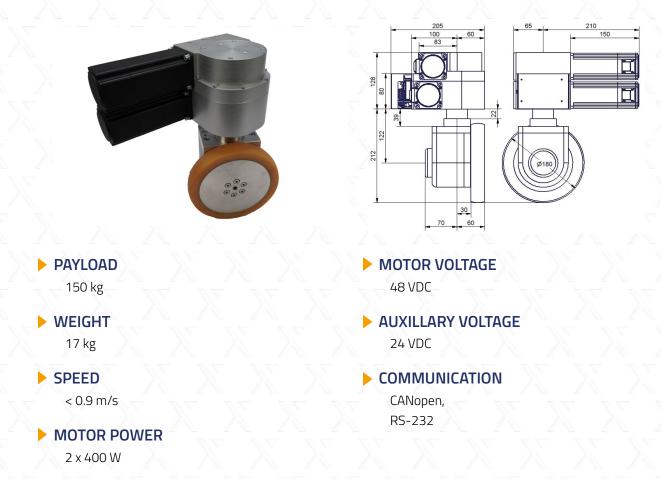

**ODM** 150

## DATA SHEET

The OmniDriveModules enable customers to create their own omnidirectional robot platforms with minimal effort and within a very short time.

Each module features two independent servo drives. The wheel can turn to face into any direction, allowing a mobile robot to move omnidirectionally. It is even possible to change the robots orientation while driving, which is essential for complex handling and coordination tasks. The OmniDriveModules have already proven themselves very successful in several service robotics applications, especially in unstructured and narrow environments.

Their compact design makes it easy to build unique robots for demanding applications. Thanks to the modules' high power at a small space it is possible to design elegant and slim robots with impressive manoeuvrability and high payload.